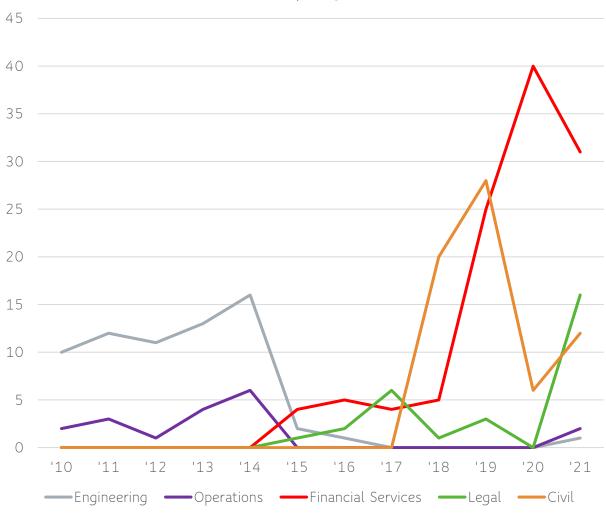

### Industries

January Search has over 10-years experience completing searches in multiple industry verticals.

Engineering | Operations

Legal | Financial Services | Civil